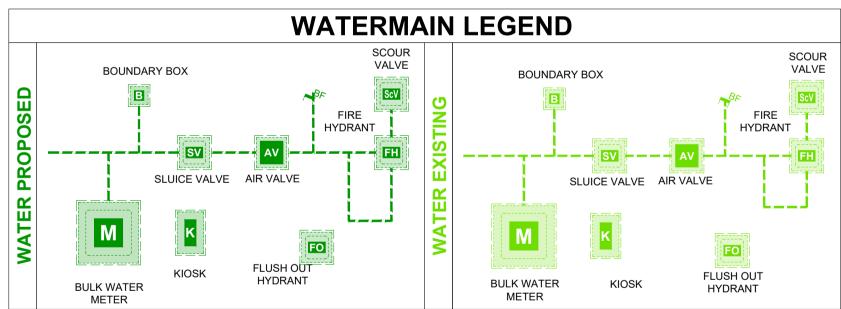

A FULL AIR-GAP SEPARATION FROM THE IRISH WATER NETWORK AND PRIVATE SUPPLY SHALL BE PROVIDED VIA BREAK TANKS IN THE EAST, MIDDLE AND WEST APARTMENT BLOCKS PRIOR TO CONNECTION TO THE PRIVATE PRESSURISED WATER DISTRIBUTION SYSTEM.

ROOT BARRIERS SHALL BE USED WHERE WATERMAINS ARE IN CLOSE PROXIMITY TO PROPOSED TREE PLANTING. A TRIPLE COATED, TWIN REINFORCED, IMPERMEABLE, POLYETHYLENE BARRIER MEMBRANE ROOT BARRIER SHALL BE INSTALLED IN THE PIPE TRENCH.

## THIS DRAWING IS TO BE READ IN CONJUNCTION WITH ALL ENGINEERS & ARCHITECT'S DRAWINGS.FIGURED DIMENSIONS ONLY (NOT SCALING) TO BE USED. WHERE A CONFLICT OF INFORMATION EXISTS OR IF IN ANY DOUBT - `<u>ASK</u>'.

NOTES

CONSULTANTS TO BE INFORMED IMMEDIATELY OF ANY DISCREPANCIES BEFORE WORK PROCEEDS.

|