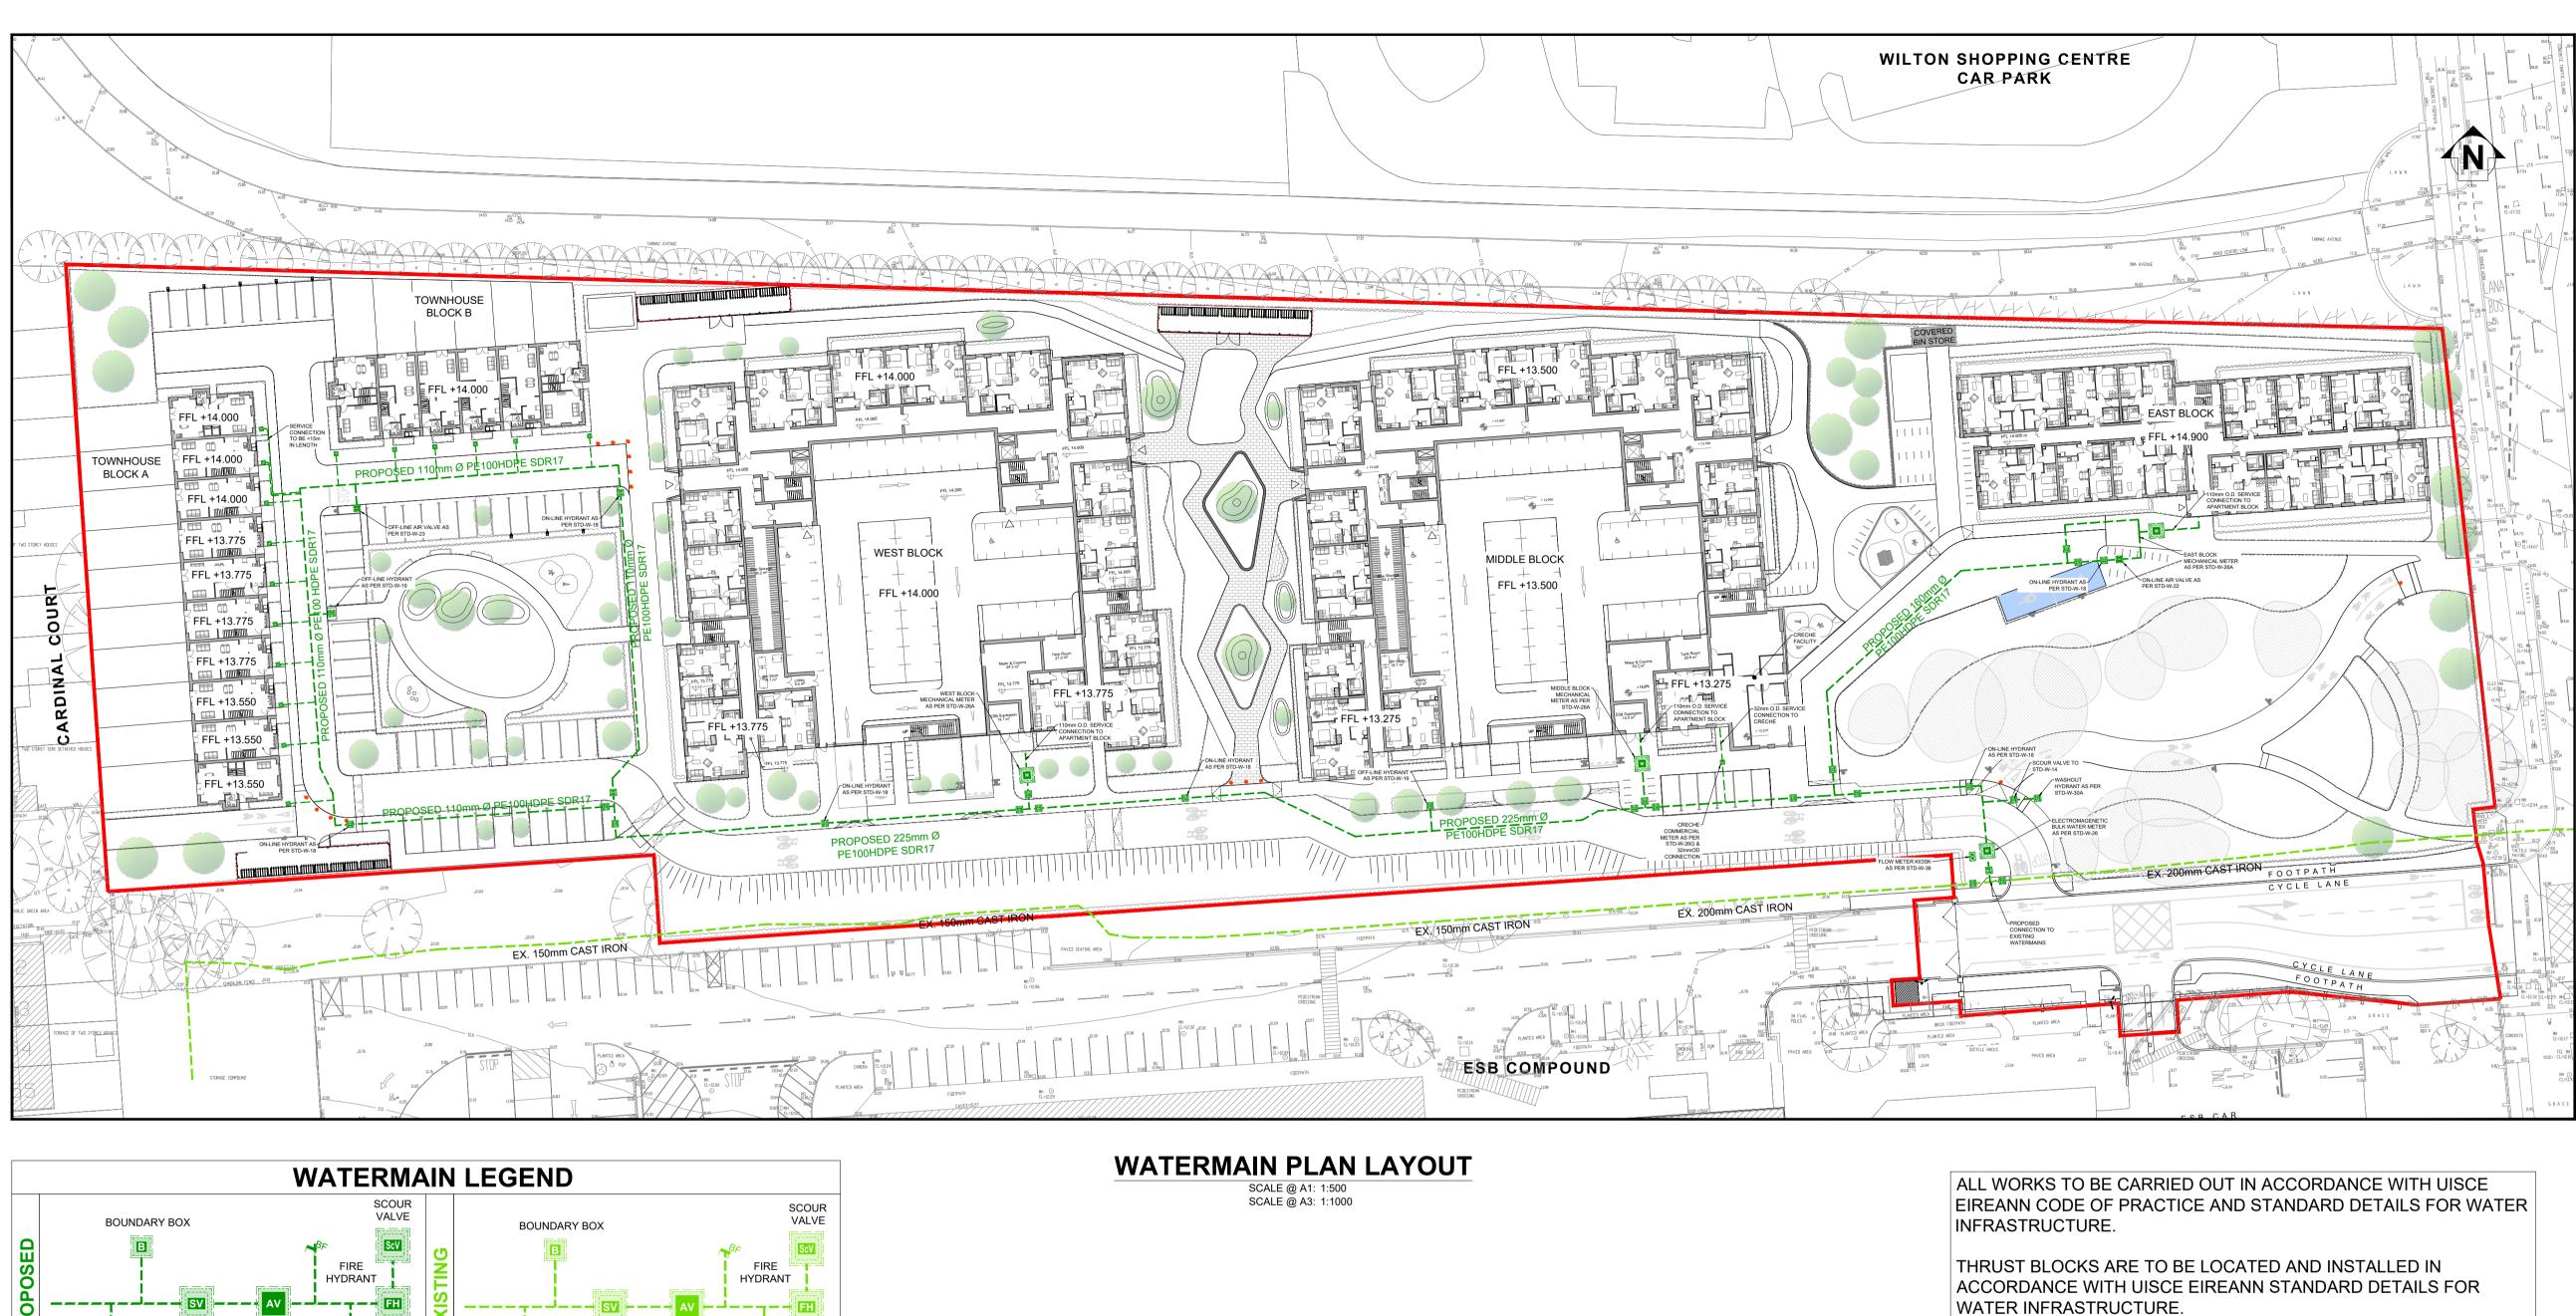

A FULL AIR-GAP SEPARATION FROM THE IRISH WATER NETWORK AND PRIVATE SUPPLY SHALL BE PROVIDED VIA BREAK TANKS IN THE EAST, MIDDLE AND WEST APARTMENT BLOCKS PRIOR TO CONNECTION TO THE PRIVATE PRESSURISED WATER DISTRIBUTION SYSTEM.

ROOT BARRIERS SHALL BE USED WHERE WATERMAINS ARE IN CLOSE PROXIMITY TO PROPOSED TREE PLANTING. A TRIPLE COATED, TWIN REINFORCED, IMPERMEABLE, POLYETHYLENE BARRIER MEMBRANE ROOT BARRIER SHALL BE INSTALLED IN THE PIPE TRENCH.